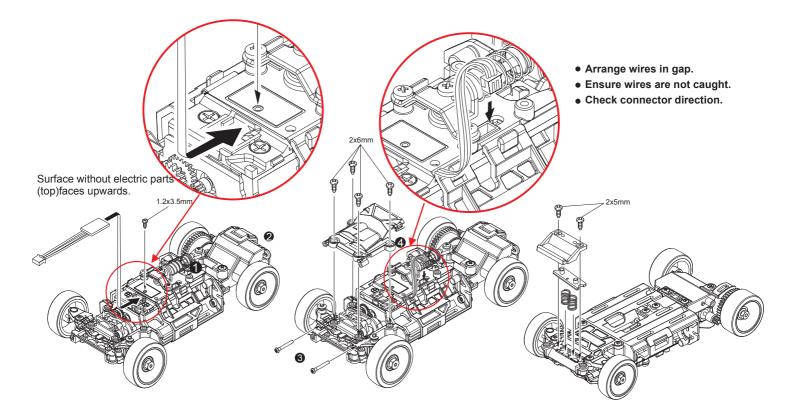

## **Gyro Unit-for MINI-Z RACER MR-03**

Thank you for purchasing the G-Force Gyro Unit. Please read these instructions carefully and thoroughly before installation this unit to your Mini-Z MR-03.

This Gyro Unit plugs right into the main board of your MR-03 and will help you keep your MR-03 under control. The Gyro Unit will automatic correct of steering and throttle. Basically it will keep the steering aimed to the global direction, so say your rear tires loose traction and the chassis come to an angle, this will counter steer for you faster than humanely possible. Very cool, and really impressive having the car stable like if it was following a rail on low traction surfaces (wood, tiles).

1

Detach parts as shown in diagram.



Attach gyro unit as shown in diagram.