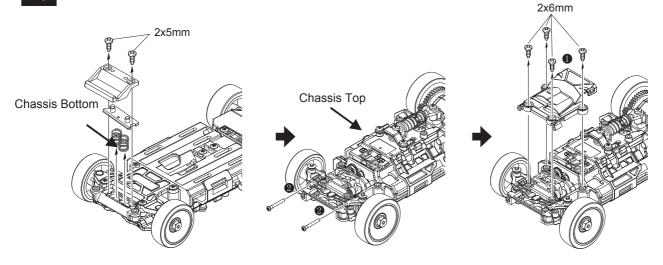

## **Gyro Unit-for MINI-Z RACER MR-03**

Thank you for purchasing the G-Force Gyro Unit. Please read these instructions carefully and thoroughly before installation this unit to your Mini-Z MR-03.

This Gyro Unit plugs right into the main board of your MR-03 and will help you keep your MR-03 under control. The Gyro Unit will automatic correct of steering and throttle. Basically it will keep the steering aimed to the global direction, so say your rear tires loose traction and the chassis come to an angle, this will counter steer for you faster than humanely possible. Very cool, and really impressive having the car stable like if it was following a rail on low traction surfaces (wood, tiles).

1

Detach parts as shown in diagram.



Attach gyro unit as shown in diagram.